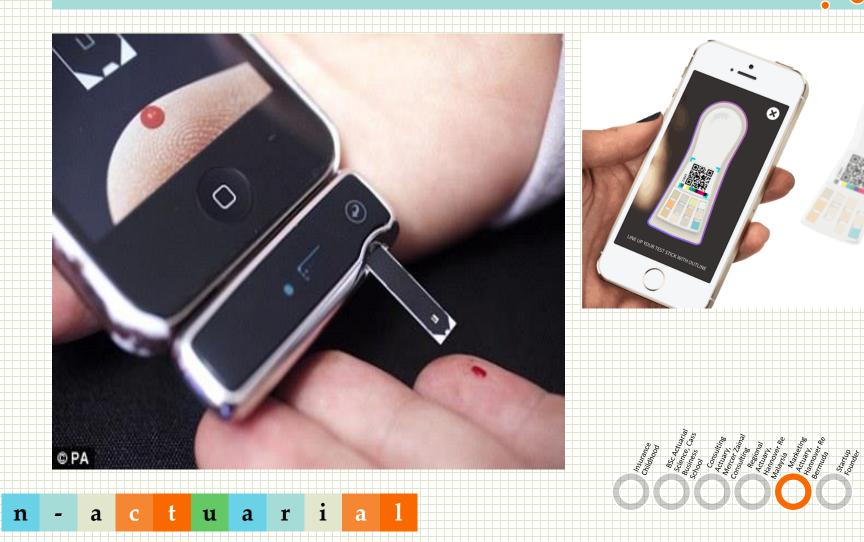

#### **Internet of Things**

Insurtech is the use technology to dominate insurance customer segments

- Winning definition of Insurtech -

•

Back

Ω

Blood Pressure

120 78 72

X 2 📖

Health

(0

•

-

æ