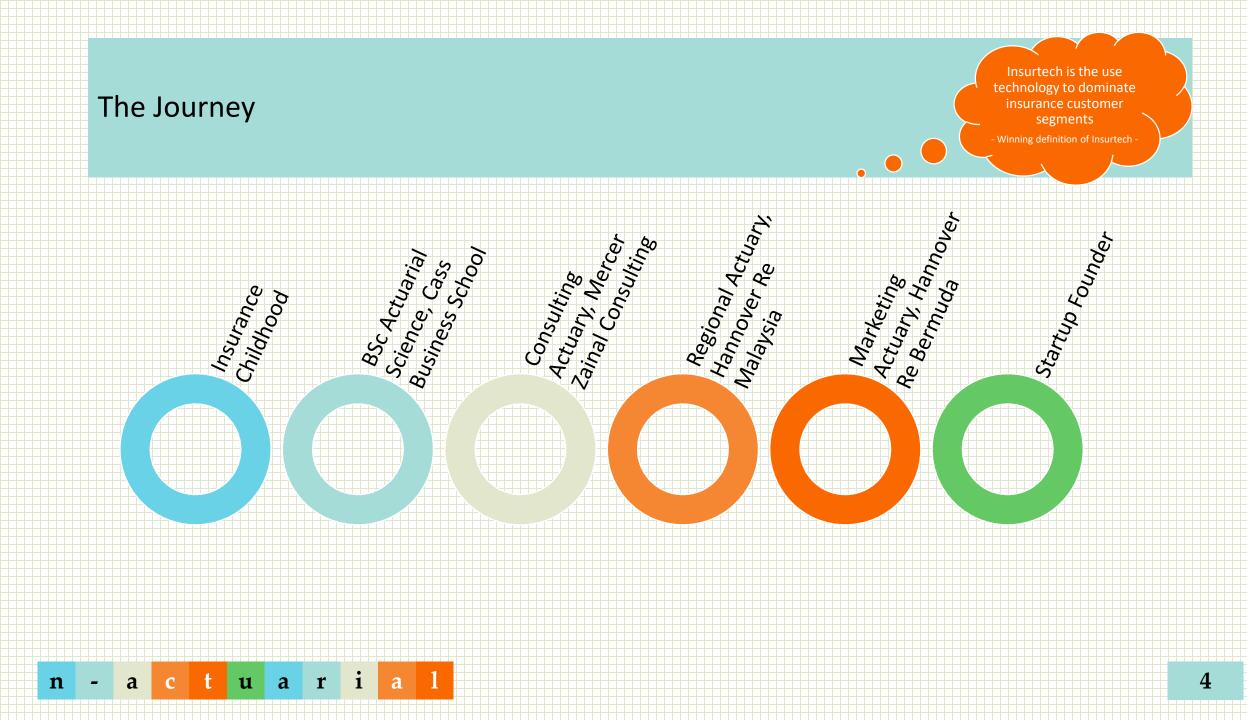

#### Insurance Childhood

Insurtech is the use technology to dominate insurance customer segments

- Winning definition of Insurtech -

ctuari

n

\_

а

a 1