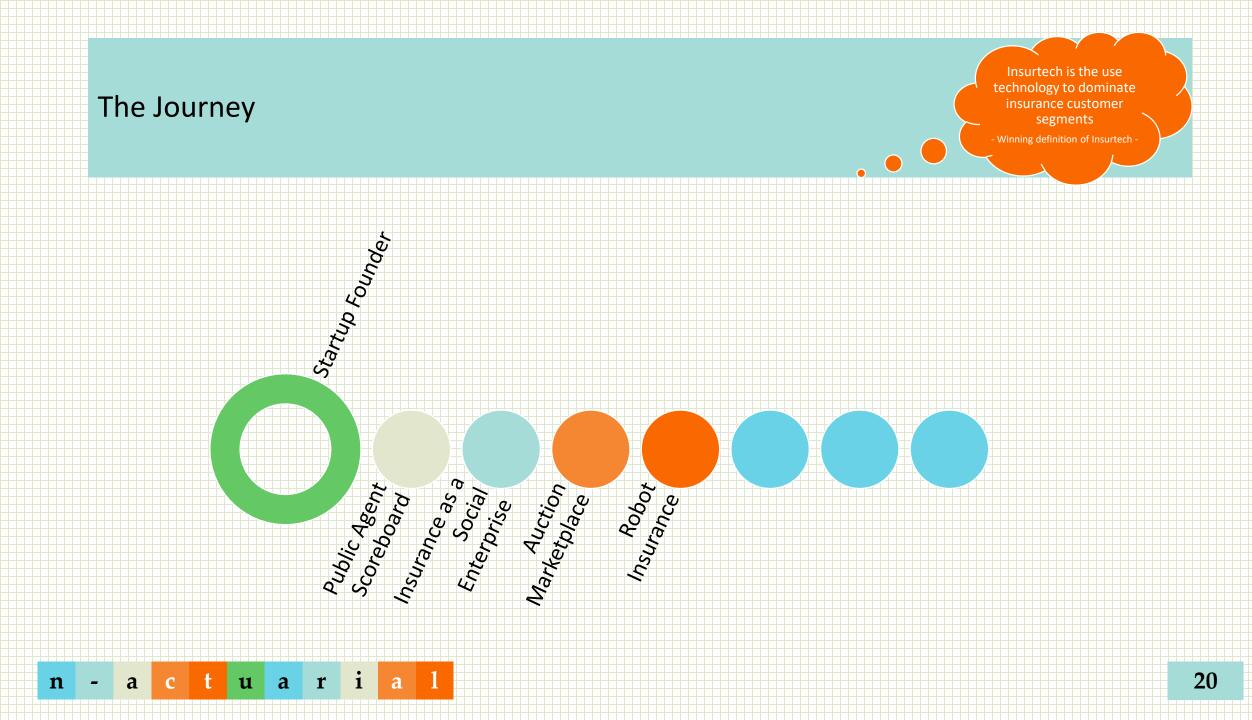

use technology to dominate insurance customer segments





#### The Solution?

ctuari

n

a

-

a 1

Insurtech is the use technology to dominate insurance customer segments

- Winning definition of Insurtech -

#### The Sandbox explained Build (almost) In a safe environment, anything you want with clear boundaries and safeguards We may relax some (but not all) Consequences of failure of our rules can be contained BANK NEGARA MALAYSIA 9



Next

Insurtech is the use technology to dominate insurance customer segments

How do you feel about going back to the office after the conference? ... and then going to the office tomorrow and the day after and the day after ...?





Insurtech is the use technology to dominate insurance customer segments

- winning definition of insurtech -







•



n - a c t u a r i a l

Insurtech is the use technology to dominate insurance customer segments

- Winning definition of Insurtech -





•

Insurtech is the use technology to dominate insurance customer segments

- Winning definition of Insurtech -



Insurtech is the use technology to dominate insurance customer segments - Winning definition of Insurtech -



n

а

-

technology to dominate segments



n

-

a

Insurtech is the use technology to dominate insurance customer segments - Winning definition of Insurtech -



ASM Joint Regional Seminar Divergent – The Devil is in the Details 7<sup>th</sup> & 8<sup>th</sup> August 2017 DoubleTree by Hilton Hotel KL

u a r i

n

а

a 1

# Thank you!

#### Nicholas Yeo Chee Lek FIA FASM FSA FSAS

Founder & Actuary | Nicholas Actuarial Solutions