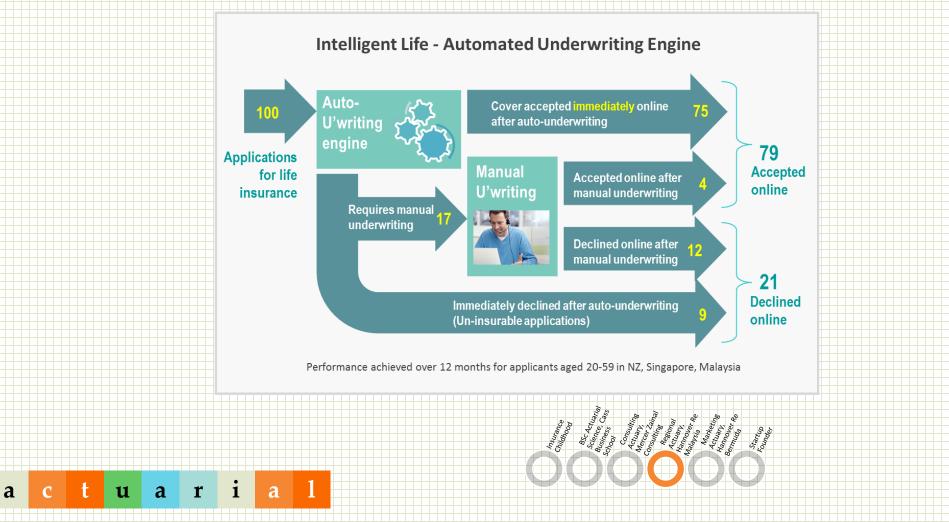

wever, Insurtech is a term applied to the many segments of new technology that are disrupting the insurance space.

- Troubling definitions of Insurtech -

Insurtech is the use technology to dominate insurance customer segments

#### Leaderboard

ctuari

n -

a

Insurtech is the use technology to dominate segments





#### Insurance Childhood

Insurtech is the use technology to dominate insurance customer segments

- Winning definition of Insurtech -



ctuari

n

\_

а

a 1





•



## "Insurance is sold not bought"

Insurtech is the use technology to dominate insurance customer segments

- Winning definition of Insurtech -



ctuarial

n

a









#### First Real Problem

n

Insurtech is the use technology to dominate insurance customer segments

- Winning definition of Insurtech -



## **Ordinary Life Products**

Insurtech is the use technology to dominate insurance customer segments

- Winning definition of Insurtech -

Savings/Investment

....

Term



## **Distribution Channel**

Insurtech is the use technology to dominate insurance customer segments

- Winning definition of Insurtech -

Agency

Bancassurance

(

Others



### **First Real Solution**

n

а

-

Insurtech is the use technology to dominate insurance customer segments





#### **Internet of Things**

Insurtech is the use technology to dominate insurance customer segments

- Winning definition of Insurtech -

•

Back

Ω

Blood Pressure

120 78 72

X 2 📖

Health

(0

•

-

æ





#### **Problem Solving**

ctuari

a 1

n

\_

а

Insurtech is the use technology to dominate insurance customer segments