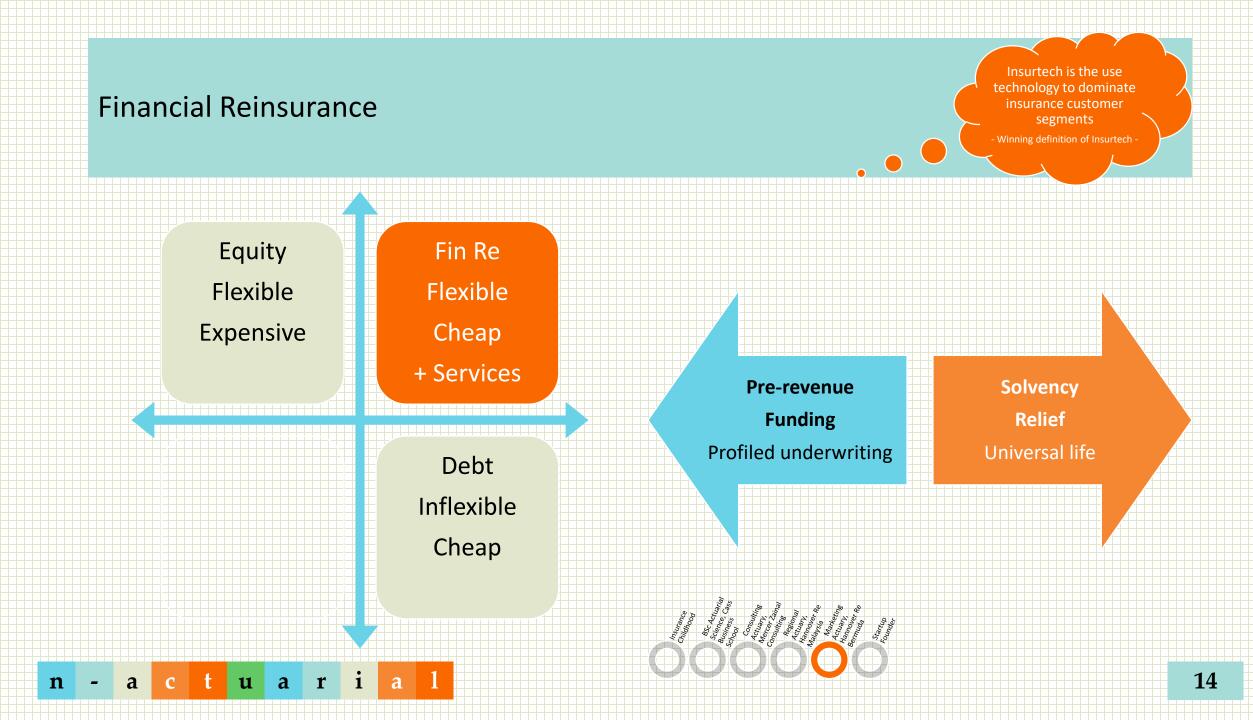

al Problem

n

Insurtech is the use technology to dominate insurance customer segments

- Winning definition of Insurtech -



## **Ordinary Life Products**

Insurtech is the use technology to dominate insurance customer segments

- Winning definition of Insurtech -

Savings/Investment

....

Term



## **Distribution Channel**

Insurtech is the use technology to dominate insurance customer segments

- Winning definition of Insurtech -

Agency

Bancassurance

(

Others



### **First Real Solution**

n

а

-

Insurtech is the use technology to dominate insurance customer segments





#### **Internet of Things**

Insurtech is the use technology to dominate insurance customer segments

- Winning definition of Insurtech -

•

Back

Ω

Blood Pressure

120 78 72

X 2 📖

Health

(0

•

-

æ





#### **Problem Solving**

ctuari

a 1

n

\_

а

Insurtech is the use technology to dominate insurance customer segments





#### The Solution?

ctuari

n

a

-

a 1

Insurtech is the use technology to dominate insurance customer segments

- Winning definition of Insurtech -

#### The Sandbox explained Build (almost) In a safe environment, anything you want with clear boundaries and safeguards We may relax some (but not all) Consequences of failure of our rules can be contained BANK NEGARA MALAYSIA 9



Next

Insurtech is the use technology to dominate insurance customer segments

How do you feel about going back to the office after the conference? ... and then going to the office tomorrow and the day after and the day after ...?





Insurtech is the use technology to dominate insuranc